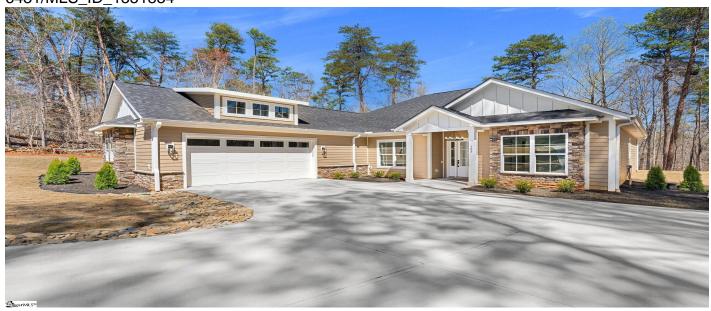

# 123 Player Lane, Westminster, 29693-6431, SC

https://searchrealestate.co/properties/123-player-lane/westminster/sc/29693-6431/MLS\_ID\_1551834

# **Price - \$512,000**

| Bedrooms | Baths | SqFt | Lot Size | Year Built | DOM     |
|----------|-------|------|----------|------------|---------|
| 3        | 2     | 2199 | 0.4900   | 2025       | 31 Days |

# **Description**

Gorgeous new build in a gated golf community on Lake Hartwell. You won't want to miss your chance to own this one level home with lovely designer touches throughout. Open floor plan, split bedrooms, formal dining lots of space for entertaining and a beautiful, stacked stone fireplace with gas logs for cool evening enjoyment. Don't miss the garage where you will find space for multiple cars and storage closet as well, when you come in from the garage, please check out the laundry room with sink followed by a separate mud room with bench. The yard has sod in place with landscaping completed, everything is move in ready! Please also note that the community has a challenging 18-hole golf course, with a driving range and putting greens as well as a full restaurant and bar. Additionally, you will find a private beach on Lake Hartwell with pavilion and BBQ grills situated perfectly for gorgeous sunsets. Community pool and pickleball/tennis courts, courtesy dock and boat ramp, walking trails, boat and RV parking and a dog park. Don't let this one pass you by, come and make Chickasaw Point your new home.