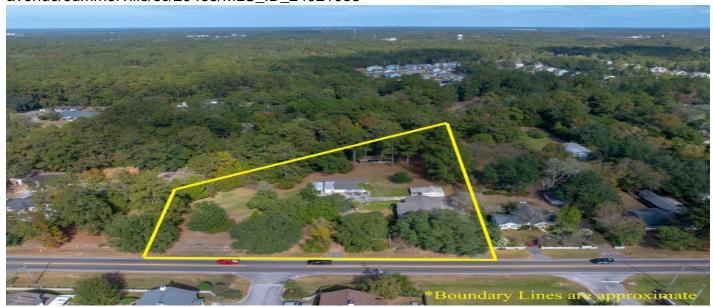

#### **Lot Features**

• 2 - 5 Acres

## **Description**

Perfect opportunity live and work at the same place. Home is very comfortable. Spacious recreation room leads to kitchen-breakfast room, generous layout of wood kitchen cabinets. Top of the line appliances (double door fridge, gas stove, microwave, dishwasher). Tile counter tops with breakfast bar plus room for your kitchen table. Dining room has excellent natural light and can accommodate spacious table and lots of room for buffet and china cabinetry. Nice opening to main living space with Fireplace. From outside your quest can enter this room from the side porch. Center Hall with antique pot belly style stove (present owner only uses the modern central HVAC) This center hall connects hall bath and 2 bedrooms( one of bedroom is was used as an office) Both rooms are very spaciousOne of the bedrooms can open to the hallway and the Primary bedroom. The primary bedroom is massive, plenty of room for a big sitting area plus a full bath and walk-in closet. From this room you can access a large sunporch (over 300 sqft This is not reflected in the sqft for the house) ) that area does have separate zone and return for the heat and air. This has several sliding glass doors on the outside wall that offer a fantastic view of your acreage. Laundry is in a separate room off the recreation room. Washer and Dryer can convey. Gas water heater is in this room along with storage shelving. Above the rec room is a partially finished attic that is more storage than anyone can imagine ever being needed. There is easy access to that lighted area by a pull down stairway. Property features 4 garage bays for wood working or any storage needs and behind this 4 car building is a back room that can accommodate so much more work space and storage. It runs behind the 4 car bays. There is running water in the 1st bay and open attic space above the 4 bays. There is a 5th bay in this line of buildings but it is a metal building. All 5 bays have electric garage doors. These 5 areas are on a separate electric meter from the house. For your cars there is another free standing 2 car garage. which is located closer to the residence. There is a whole house generator and dwelling is mostly crawl space except the rec room and laundry room are on slab. Electric gates are on 2 separate driveways to add additional privacy. Fencing is in place. Come see this beautiful land with great trees and massive native shrubbery.