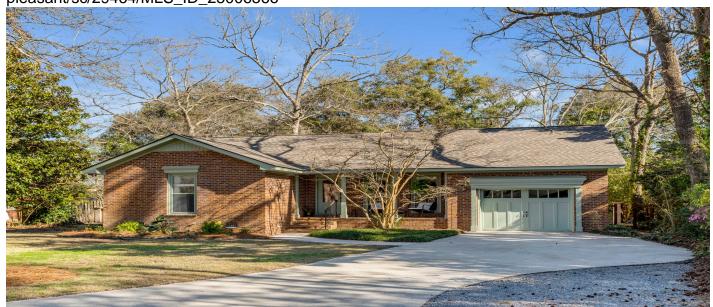

#### **Description**

South Mt. Pleasant at an incredible price! Charming updated brick ranch with 1-car garage (finished FROG for 4th bedroom or office) on huge 0.31 acre lot! Three bedrooms and two bathrooms all on main level. Primary suite features large bathroom with double vanity and walk-in closet. Open concept kitchen / dining / living room with plentiful storage and garage/laundry access. Sunroom overlooking the private yard. Quiet side street just 10 minutes from Sullivan's Island and 15 minutes from Downtown Charleston! No HOA. Easily walk or bike to so much that Mt. Pleasant has to offer including East Cooper Montessori Charter School! X Flood Zone (unshaded). 1 year old roof. 7 year old HVAC and ductwork.