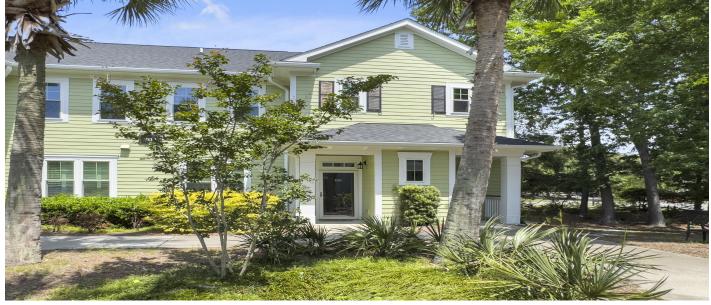

# Description

Enjoy the convenience and resort-style living of Daniel Island in the Parkside Community. This 1st floor 2bd/2ba MOVE-IN READY condo has an open floor plan with lots of natural light. The large primary bedroom has a private ensuite bathroom and walk-in closet. There's a spacious second bedroom, full second bathroom with walk-in shower, kitchen with bar seating and NEW REFRIGERATOR, laundry room with W/D (included), living room, dining area, and outdoor covered patio. The community is directly adjacent to the Daniel Island School and includes a host of Daniel Island and neighborhood amenities, including access to the three DI pools, boat ramp, playgrounds, tennis courts, gazebo, fire pit, and outdoor grilling areas with tables. Additional amenities within walking distance include Smythe Park, Freedom Park, and several scenic nature trails for walking and biking. Enjoy Daniel Island's shopping and dining, waterfront parks, and local concerts at Capital One Stadium.