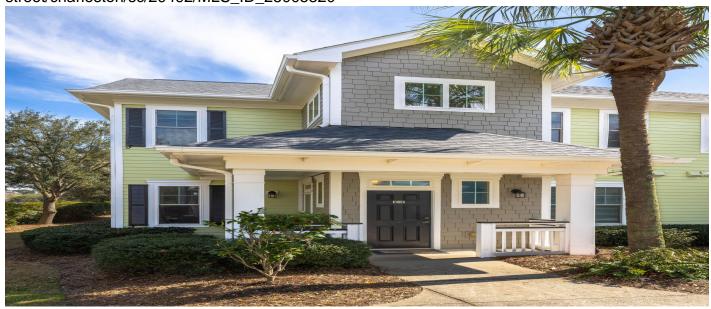

# 1225 Blakeway Street, Charleston, 29492, SC

https://searchrealestate.co/properties/1225-blakeway-street/charleston/sc/29492/MLS\_ID\_25005320

#### **Description**

Welcome to 1225 Blakeway 403! Nestled in the Parkside community on Daniel Island, this amazing property is a short stroll to the Crow's Nest Pool, Pierce Park Pool, Freedom Park, and Credit One Stadium. It is also within walking distance to the Waterfront Park, allowing easy access to hop on the Daniel Island Ferry to enjoy downtown Charleston. From the front porch, you enter into the foyer, which leads you to the second floor unit. This light and bright open floor plan offers three generous size bedrooms and two full baths. This corner unit features a spacious living room with plenty of windows, a dining area, and a private porch that provides great outdoor living space... the perfect spot to relax and unwind with a beautiful views out the back.LVP flooring is throughout the living room, kitchen, and hallway and the interior has a new fresh coat of paint. Restaurants, shops, schools, parks, walking trails, and the community library are all within close proximity. The residents of Parkside community can enjoy the private grilling and a firepit area.