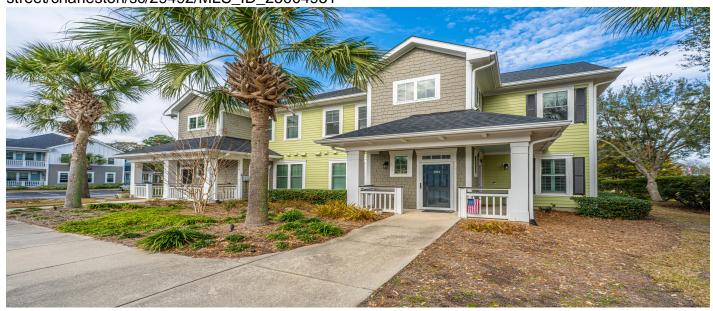

## **Description**

This spacious three-bedroom, two-bathroom condo is located in the charming Smythe Park neighborhood of beautiful Daniel Island. As you enter the foyer with a convenient drop zone from your front porch, you will access your second-floor unit. The living and dining area is large and filled with natural light and the kitchen bar adds additional seating. Just off the dining room is a balcony where you can relax and enjoy your lovely views of the greenery below. All kitchen appliances are included, and the laundry room, located off the hallway, comes with a washer and dryer. There are two generously sized guest rooms. Tucked away at the back of the condo is a spacious master suite that includes awalk-in closet and a private bathroom. Just a short walk away, you'll find Daniel Island School and the scenic Smythe Park. This charming community offers resort-style amenities exclusive to residents, including a gazebo, fire pit, tables, and built-in grills. You will also have access to all three pools on Daniel Island, as well as tennis courts, dog parks, and fishing ponds. Additionally, there are plenty of shopping and dining options nearby, along with waterfront parks and local concerts at Capital One Stadium. Plus, you will have easy access to downtown Charleston and all its local activities. Check out events on the Daniel Island website.