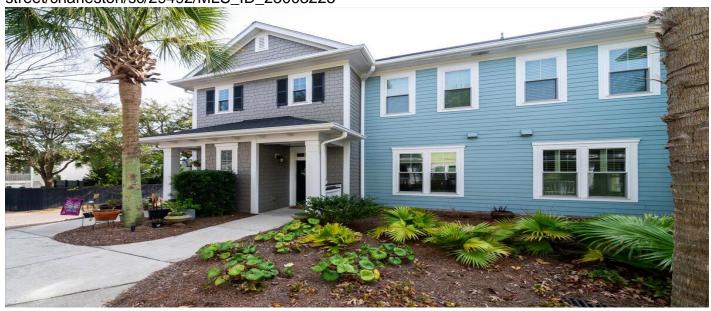

# **Description**

Charming Ground-Floor Condo on Daniel Island!Welcome home to this cozy 2-bedroom, 2-bathroom ground-floor condo in the heart of Daniel Island, SC! Offering 1,144 square feet of comfortable living space, this inviting home features hardwood floors throughout except the tiled baths and kitchen, an open-layout, and ample storage throughout. The spacious living and dining areas flow seamlessly into the kitchen which has plenty of cabinetry and counter space, as well as bar seating, perfect for everyday living and entertaining. The primary suite hosts a sizeable walk-in closet and en-suite bath with tub, while the generous second bedroom offers flexibility for guests or a home office. A second bath offers a tiled shower and convenient guest access. Step outside to your private patio, a perfect spot to enjoy your morning coffee or unwind in the evenings. A quick walk to Daniel Island School or beautiful Smythe Park will lure you further into exploring this charming community providing resort-style amenities, including an exclusive outdoor area just for residents featuring a gazebo, fire pit, tables and built in grills. Additionally, you'll enjoy access to all three pools on Daniel Island, tennis courts, dog parks, and fishing ponds. With shopping, dining, waterfront parks, and easy access to downtown Charleston, this condo offers an easy lifestyle in one of Charleston's most desirable communities.