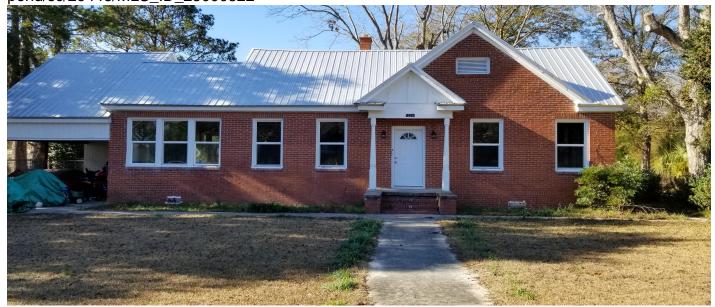

# 12240 Green Pond Highway, Green Pond, 29446, SC

https://searchrealestate.co/properties/12240-green-pond-highway/green-pond/sc/29446/MLS\_ID\_25000822

# **Price - \$325,000**

| Bedrooms | Baths | SqFt | Lot Size | Year Built | DOM      |
|----------|-------|------|----------|------------|----------|
| 3        | 2     | 2500 | 0.8000   | 1945       | 102 Days |

# **Description**

THIS HOME IS LOCATED IN GREEN POND, APPROXIMATELY TEN MINUTES FROM WALTERBORO, 30 MINUTES FROM BEAUFORT, 45 MINUTES FROM CHARLESTON OR SUMMERVILLE, RIGHT AT THE ASHEEPOO RIVER BOAT LANDING AND COMBAHEE RIVER, APPROXIMATELY ONE AND HALF HOURS FROM THE BEACH.THE HOME HAS 2500 SQFT OF LIVING SPACE, FORMAL LIVING AND DINNING ROOM, 3 BEDROOMS, 2 BATHROOMS AND TWO FIREPLACES. MUCH MORE TO OFFER, BUT IT DOES NEED SOME TLC. A MUST SEE.