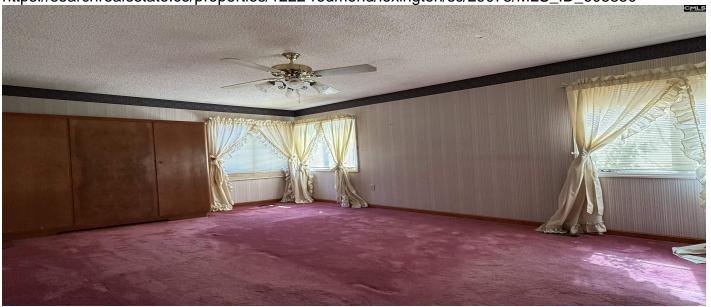

# Price - \$630,000

| Bedrooms | Baths | Half Baths | SqFt | Lot Size | Year Built | DOM     |
|----------|-------|------------|------|----------|------------|---------|
| 3        | 2     | 1          | 2198 | 53.0000  | 1975       | 39 Days |

## **Description**

53 Acres in Lexington County – Zoned for Lexington School District 2Located just minutes from Red Bank with easy access to Hwy 302 and Hwy 6. This beautiful property features a 2-acre spring-fed pond and approximately 10 acres of old pasture, lined with mature pines and hardwoods. The home offers 3 bedrooms and 2 bathrooms. With a poured concrete pool and a pool house, which includes a small kitchen and a bathroom. Additional features include 2 wells and 2 septic tanks. Disclaimer: CMLS has not reviewed and, therefore, does not endorse vendors who may appear in listings.