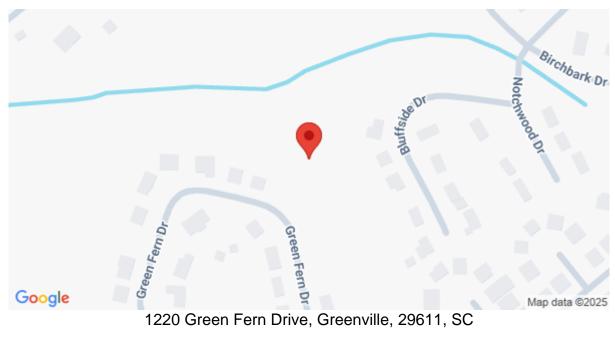

# 1220 Green Fern Drive, Greenville, 29611, SC

https://searchrealestate.co/properties/1220-green-fern-drive/greenville/sc/29611/MLS\_ID\_1529782

**Price - \$25,000** 

Lot Size DOM

0.8400 339 Days