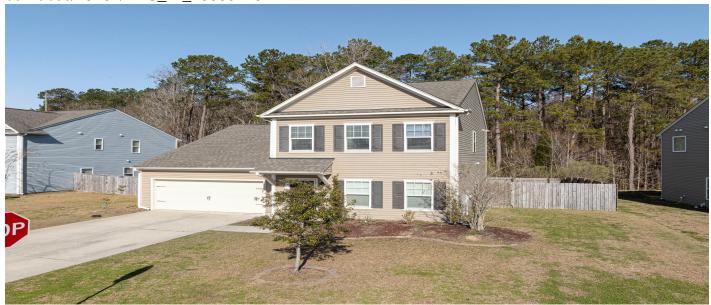

# 122 Rockingham Way, Moncks Corner, 29461, SC

https://searchrealestate.co/properties/122-rockingham-way/moncks-corner/sc/29461/MLS\_ID\_25005476

### **Description**

This charming two-story home offers 2,080 sq ft of living space, featuring 3 spacious bedrooms and a versatile flex room that can easily serve as an office, playroom, or additional living space. The first-floor primary bedroom provides ultimate convenience and privacy, while the home also boasts 2 1/2 bathrooms for added comfort. The open-concept layout on the first floor is perfect for modern living, with a stunning kitchen that includes a massive 11-foot island -- ideal for meal prep, entertaining, or casual dining. The generous living and dining areas flow seamlessly, making it an inviting space for family gatherings and social events. Step outside into the expansive fenced backyard, offering plenty of room for outdoor activities, barbecues, and relaxation. Whether you're hosting friends or simply enjoying a peaceful evening, this backyard is an entertainer's dream. Don't miss the opportunity to make this beautiful home yours! As an added bonus, the seller is offering \$3,000 in closing costs to help make your home-buying process even easier! Grocery (Publix on Hwy 52) - 3 Miles Historic Town of Summerville - 14 Miles Historic Downtown Charleston - 26 Miles Volvo Manufacturing Plant - 22 Miles I 26 - 12 Miles Joint Base Charleston - 15 Miles Charleston Intl Airport - 19 Miles Trident Medical Center - 10 Miles