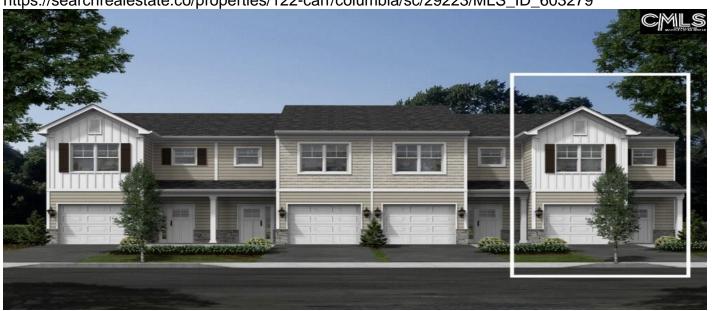

# **122 Carr, Columbia, 29223, SC**

https://searchrealestate.co/properties/122-carr/columbia/sc/29223/MLS\_ID\_603279

# **Description**

Receive up to \$10,000 towards closing costs and/or options with our preferred lender! The Cypress B invites you into a spacious entryway that leads to a half bath and coat closet. Beyond that, the town home opens to a large great room that connects the kitchen and dining areas. Upstairs, you'll find three bedrooms and two full baths. The Owner's suite features a large walk-in closet. Additional highlights include a single-car garage for parking and storage. Disclaimer: CMLS has not reviewed and, therefore, does not endorse vendors who may appear in listings.