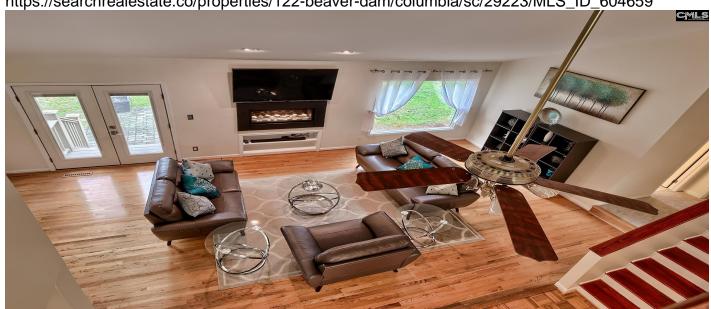

## **Description**

Stuck on a feeling-Contemporary Vibes on the 6th green and tee box #7!! Easy stepping into bedroom getaways for privacy yet open and bright with a voluptuous great room ceiling! A large bedroom on the main level. Fresh interior paint, brand new carpet in 3 bedrooms, all other rooms are hardwood except kitchen. Gas stove and wonderful pantry in chef's kitchen! Owner's suite is a penthouse retreat! Have you see such a large bath? Screened porch and deck are central to enjoying a gardener's blooming paradise! Disclaimer: CMLS has not reviewed and, therefore, does not endorse vendors who may appear in listings.