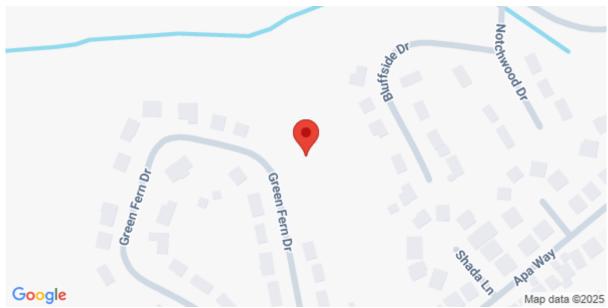

# 1218 Green Fern Drive, Greenville, 29611, SC

https://searchrealestate.co/properties/1218-green-fern-drive/greenville/sc/29611/MLS\_ID\_1529783



**Price - \$25,000** 

Lot Size DOM

0.5500 339 Days

#### **Features**

## Utilities Community Features

• None

Sewer Available

• Water Available

**Lot Features** 

Wooded

### **Description**

Great building lot in established neighborhood close to dining, shopping and entertainment. Close to downtown Greenville. No HOA.

#### **SEE THIS PROPERTY**



#### **James Schiller**

Realtor, Brand Name Real Estate

Phone: 18434788061

Email: jameseschiller@gmail.com

#### **Check On Site**



https://searchrealestate.co/properties/1218-green-fern-drive/greenville/sc/29611/MLS\_ID\_1529783

#### Location



1218 Green Fern Drive, Greenville, 29611, SC