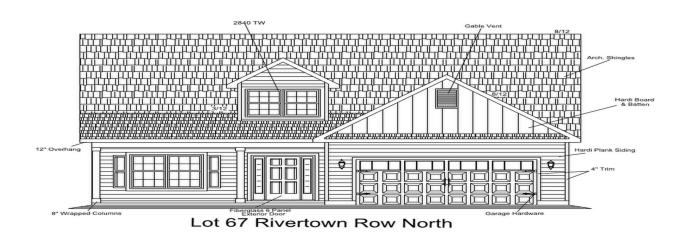

## **Description**

Quick Move in! Welcome to Rivertown Row North, the most anticipated new development in the heart of Conway. Enjoy the comfort of Natural Gas heat, cooking & tankless hot water in this 1.5 story Abaco II model. This home has 5 bedrooms and 3 full baths. Downstairs features a large rear Master suite, 2 additional bedrooms & guest bath, vaulted great room ceilings, Granite countertops, pantry, and a kitchen bar w/ seating. Upstairs has 2 additional bedrooms, a loft area and a full bath. There is also a 2 car painted and finished Garage, Laundry room, Whole yard irrigation, covered front porch, and a rear patio. Homes purchased early in the construction process may have Customization options. All homes in Rivertown Row North feature wider than average lots, open floor plans, 9' ceilings, painted garage interiors, fully cased windows, high performance GAF architectural shingles, 12' roof overhangs, Rinnai tankless water heater, Frigidaire stainless appliances, and many other upgraded architectural details. The neighborhood will feature sidewalks, lighting, and a future community pool with pavilion. Building lifestyles for over 40 years, we remain the premier home builder along the Grand Strand. We're proud to be the 2021, 2022, 2023, and 2024 winners of both WMBF News' and The Sun News Best Home Builder award, 2023, 2024, and 2025 winners of the Myrtle Beach Herald's Best Residential Real Estate Developer award, and 2024 & 2025 winners of The Horry Independent's Best Residential Real Estate Developer and Best New Home Builder award. Welcome Home at Rivertown Row North. Pictures in this MLS listing are not of the actual house.