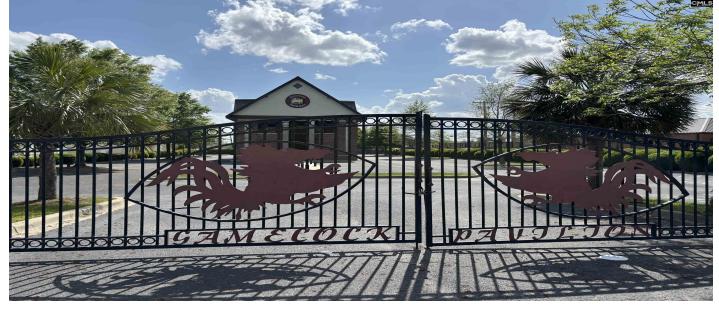

### Description

Located within a secure, gated community, this exclusive covered parking space offers the ultimate convenience for tailgating and game day festivities, just a short walk from Williams-Brice Stadium. Perfect for football fans and event-goers, this space provides plenty of room for your tailgating setup and ensures you're close to all the action. Enjoy the added comfort of restroom facilities on-site, making your tailgating experience even more enjoyable. The space also includes electrical outlets, so you can power up your equipment, lights, or coolers with ease. Plus, the covered parking ensures your vehicle is protected from the elements. The gated entrance offers additional security and peace of mind, ensuring your tailgate party is as safe as it is fun. Don't miss out on this rare opportunity to secure a premium parking space that checks all the boxes for an unforgettable game day experience! Disclaimer: CMLS has not reviewed and, therefore, does not endorse vendors who may appear in listings.