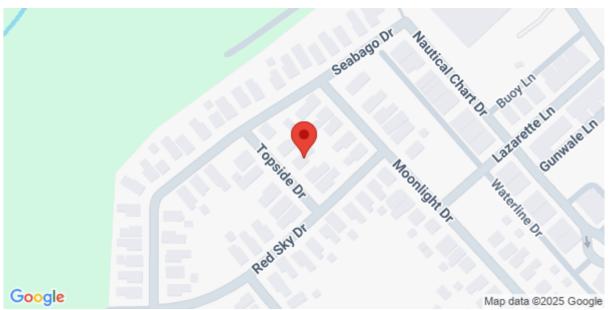

usly sized walk-in closet, offering a private retreat. Upstairs, you'll find a cozy sitting area at the top of the stairs, perfect for a reading nook or workspace, along with two spacious secondary bedrooms and a full bathroom. Outside find a useful screened porch leading from the main house to the detached 2-car garage. There is also a fully fenced backyard. Enjoy the monthly savings of solar panels that have been completely paid off! Don't miss the opportunity to make this exceptional home yours! Schedule a showing today!

# **SEE THIS PROPERTY**



## **James Schiller**

Realtor, Brand Name Real Estate

Phone: 18434788061

Email: jameseschiller@gmail.com

## **Check On Site**



https://searchrealestate.co/properties/1212-topside-drive/charleston/sc/29414/MLS\_ID\_25001831

# Location



1212 Topside Drive, Charleston, 29414, SC