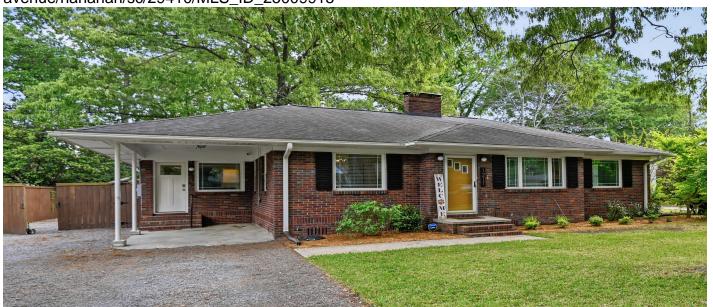

# 1211 Eastwood Avenue, Hanahan, 29410, SC

https://searchrealestate.co/properties/1211-eastwood-avenue/hanahan/sc/29410/MLS\_ID\_25009915

## **Description**

Classic Brick Ranch in Prime Location Near Park CircleWelcome to this beautifully maintained brick ranch located in one of the most desirable areas just minutes from Downtown Charleston and Park Circle! This 3-bedroom, 2-bath home offers timeless appeal with modern flexibility, including a bonus side room that can easily serve as a 4th bedroom or a home office. Enjoy easy living with no carpet throughout the home, creating a clean and low-maintenance environment. The spacious kitchen and open living areas are perfect for both everyday living and entertaining. Step outside to your large, private backyard surrounded by a full privacy fence--ideal for gatherings, gardening, or relaxing evenings on the screened-in back porch. A 1.5-car detached garage/workshop provides plenty of storage and space for hobbies or projects. Located close to top-rated restaurants, shopping, and all the charm Park Circle has to offer, this home checks all the boxes for location, comfort, and versatility. Schedule your showing TODAY