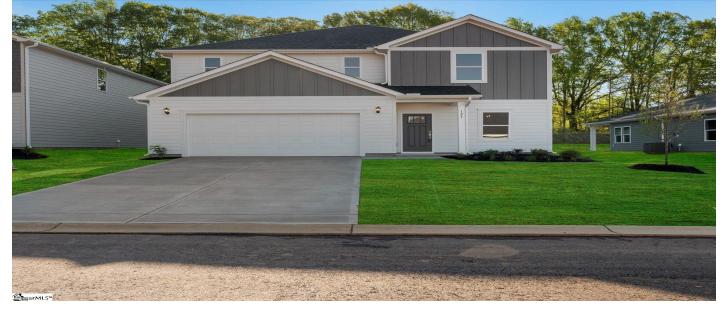

### Price - \$392,900

| Bedrooms | Baths | SqFt | Lot Size | Year Built | DOM      |
|----------|-------|------|----------|------------|----------|
| 4        | 2     | 2479 | 0.1600   | 2025       | 164 Days |

### Description

Brand new, energy-efficient home available NOW! Outfit the Dakota's main-level flex space as a home office and skip your commute. Barnett Boulder cabinets, sage flooring, and Calacatta Aurora Quartza countertops come in our Upscale Rustic package. Coming soon to Piedmont, Riverwood Farm will have energy-efficient homes with outdoor covered patios, open-concept great rooms, and luxurious primary suites. Nestled between Greenville and Anderson, this community will have quick commutes to shopping, dining, and entertainment. Homeowners will enjoy fantastic onsite amenities such as a pool and cabana, pickleball courts, a playground, and more. Join the interest list today. Each of our homes is built with innovative, energy-efficient features designed to help you enjoy more savings, better health, real comfort and peace of mind.