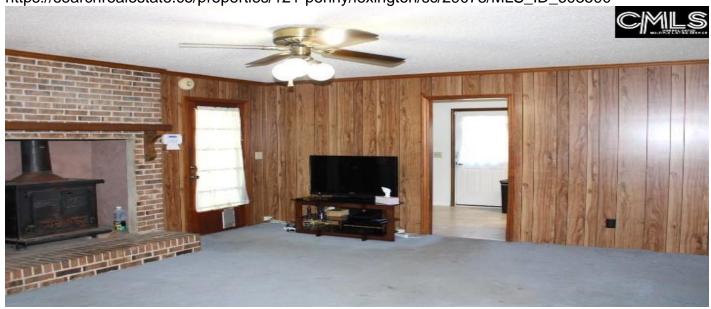

#### **Description**

Welcome to the Woodcastle community and check out this 3-bedroom, 2 full bathroom home residing on a 0.24 residential lot. Offering a combination of traditional charm and modern conveniences. Formal dining and spacious living area highlighting a wood burning cast iron fireplace and 14'x18' sunroom with plenty of natural light and sliding glass windows to enjoy those cool evening breezes. Eat-in galley kitchen with large pantry / laundry room. Master suite offers a private bathroom and walk-in closet. 2023 HVAC system. Convenient to local shopping, Midlands Tech - Airport campus, and just a quick drive to both downtown Columbia and Lexington. Very cozy and waiting for a new owner! Book your showing today! Disclaimer: CMLS has not reviewed and, therefore, does not endorse vendors who may appear in listings.