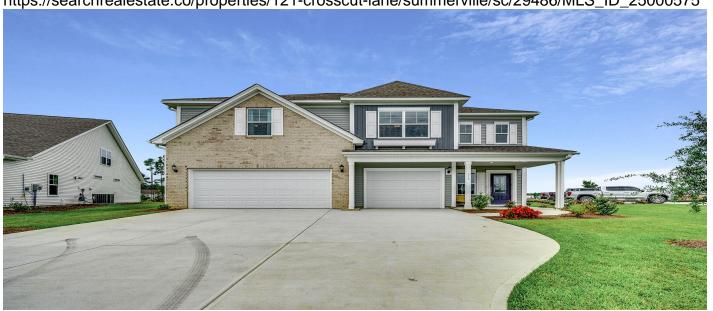

# 121 Crosscut Lane, Summerville, 29486, SC

https://searchrealestate.co/properties/121-crosscut-lane/summerville/sc/29486/MLS\_ID\_25000575

## **Price - \$610,365**

| Bedrooms | Baths | Half Baths | SqFt | Lot Size | Year Built | DOM      |
|----------|-------|------------|------|----------|------------|----------|
| 4        | 3     | 1          | 3666 | 0.1600   | 2025       | 200 Days |

## **Description**

This Warwick is a two-story home with four bedrooms and three and half baths. This home features a grand two-story entrance, formal dining room and flex room downstairs. The kitchen with bar top seating, island, and prep space is open to the dining room and spacious family room. The upstairs primary bedroom includes a private bath and dual closets. Three secondary bedrooms, all with walk-in closets, are also located upstairs along with the spacious loft and laundry room.