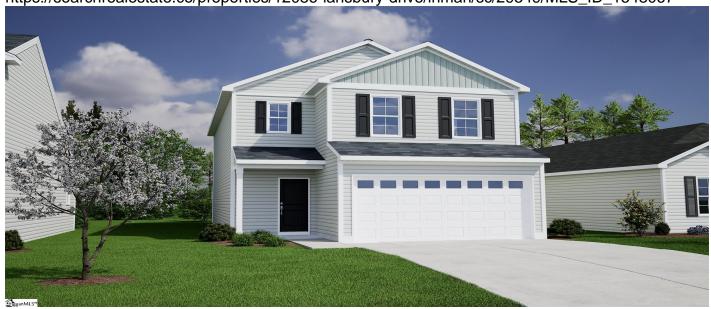

## **Description**

COMPLETION DATE 5/16/2025!!!Step inside this Kershaw home, where you will be greeted by a spacious flex room, an open-concept great room, and a kitchen that features stainless steel appliances, granite countertops and a cozy eat-in-area! Head upstairs to find a large primary suite and two additional bedrooms. A versatile loft is a valuable highlight of the upstairs and can be used as a second living area or a great spot for a home office / homework center. Enjoy your morning cup of coffee on your charming back patio. You will not only love this home, but also the community, which features beautiful natural surroundings, the convenience of being near all of your favorite places, and easy access to I26 & I85. Make this home yours today!