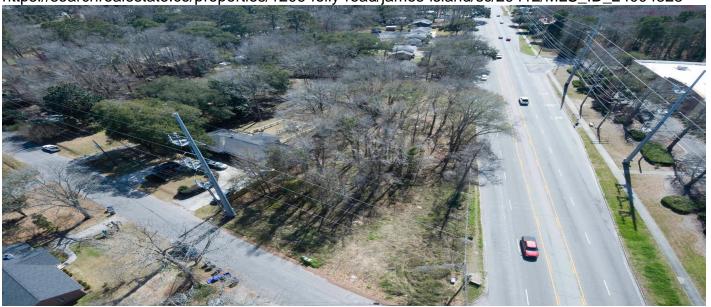

### **Description**

Please call for more information on zoning and access off of Folly. Highest and best use is commercial, but will consider residential. Conveniently located on corner of Wilton and Folly Road across from Walmart. Perfect location for office with apartment attached. Room for parking. No need to cut sidewalk to access from Folly. Access is from Wilton. More than half acre of flat land with few trees to clear and no wetlands. .002 Flood Zone. Use the whole half acre!! There is a fence on one side. Across Wilton is a tri-plex which is located in Charleston. This lot is in the Town of James Island. May apply to Town of James Island to change zoning to multi-family.