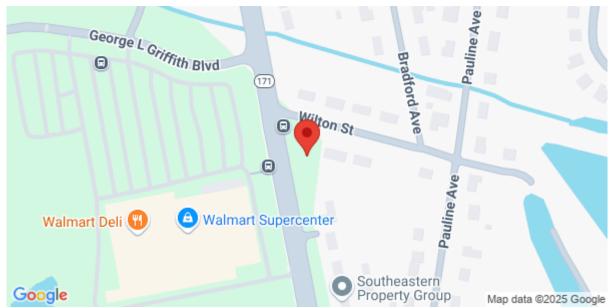

Conveniently located on corner of Wilton and Folly Road across from Walmart. Perfect location for office with apartment attached. Room for parking. No need to cut sidewalk to access from Folly. Access is from Wilton. More than half acre of flat land with few trees to clear and no wetlands. .002 Flood Zone. Use the whole half acre!! There is a fence on one side. Across Wilton is a tri-plex which is located in Charleston. This lot is in the Town of James Island. May apply to Town of James Island to change zoning to multi-family.

# **SEE THIS PROPERTY**



# **James Schiller**

Realtor, Brand Name Real Estate

Phone: 18434788061

Email: jameseschiller@gmail.com

# **Check On Site**



https://searchrealestate.co/properties/1206-folly-road/james-island/sc/29412/MLS\_ID\_24004828

# Location



1206 Folly Road, James Island, 29412, SC