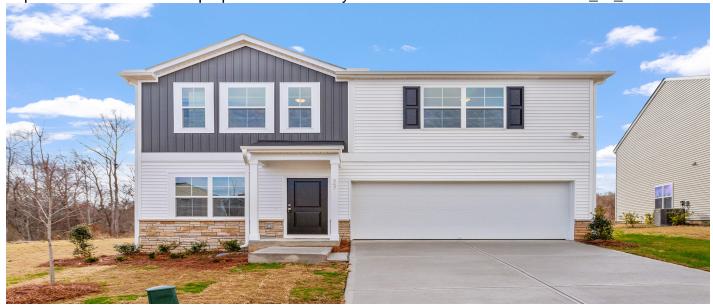

# 120 O'Leary Circle, Summerville, 29483, SC

 $https://searchrealestate.co/properties/120-oleary-circle/summerville/sc/29483/MLS\_ID\_25000227$ 

# **Price - \$389,000**

| Bedrooms | Baths | Half Baths | SqFt | Lot Size | Year Built | DOM     |
|----------|-------|------------|------|----------|------------|---------|
| 4        | 2     | 1          | 2175 | 0.1200   | 2025       | 70 Days |

## **Description**

This is a beautiful open floor plan our Lancaster C floorplan features 4 bedrooms and 2.5 bathrooms with an office. Six Oaks is a gorgeous neighborhood surrounded by Oak trees with resort style amenities. Located in the highly sought after DD2 school district just 4 miles to downtown Summerville. About a mile from Publix as well as numerous restaurants. Summerville High School is just a 3 minute drive. Enjoy spending time with family and friends at the pool with cabana, playground, amphitheater, walking trails, etc. Life in Six Oaks is made to be easy and peaceful. Sit on the front porch and enjoy a picturesque serene backdrop. Don't miss out on this amazing opportunity!