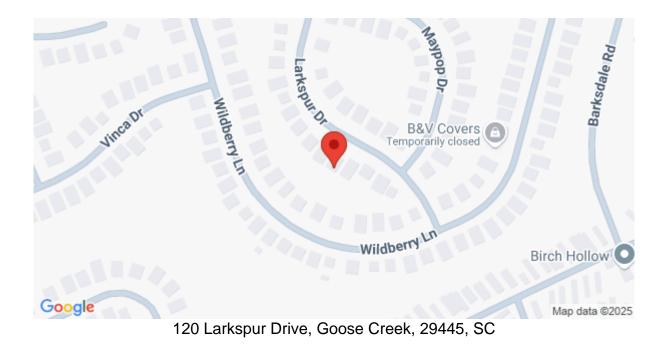

Description

Conveniently located ONE STORY home in the desirable Longleaf Subdivision of Goose Creek. House sits on a large 0.21 acre lot. Property features a Family Room, Spacious Kitchen/Eat in Area, Laundry Room, Two Car Attached Garage, Master Bedroom with awalk in closet and two other generously sized Bedrooms. Seller intends no repairs at this price; property is being sold in AS IS condition. Having said that the home is in really good condition and just needs some minor updating. This would be a great investor property.

# SEE THIS PROPERTY



## **James Schiller**

Realtor, Brand Name Real Estate

Phone: 18434788061

Email: jameseschiller@gmail.com

# **Check On Site**



https://searchrealestate.co/properties/120-larkspur-drive/goose-creek/sc/29445/MLS\_ID\_25013688

# Location