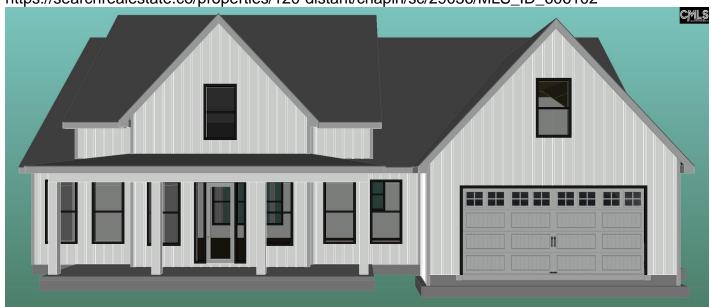

# 120 Distant, Chapin, 29036, SC

https://searchrealestate.co/properties/120-distant/chapin/sc/29036/MLS\_ID\_606102

# Price - \$650,000

| Bedrooms | Baths | Half Baths | SqFt | Lot Size | Year Built | DOM     |
|----------|-------|------------|------|----------|------------|---------|
| 3        | 2     | 1          | 2946 | 1.0000   | 2025       | 61 Days |

# **Description**

Dream Home alert! This 3 bedroom house on an acre in Chapin is yours to customize as you get in early in the building process. All 3 bedrooms are on the main floor, while there's a bonus room upstairs (that can be considered a 4th bedroom) + an office space to meet all of your needs. Quiet country living is yours on Distant Lane! Disclaimer: CMLS has not reviewed and, therefore, does not endorse vendors who may appear in listings.