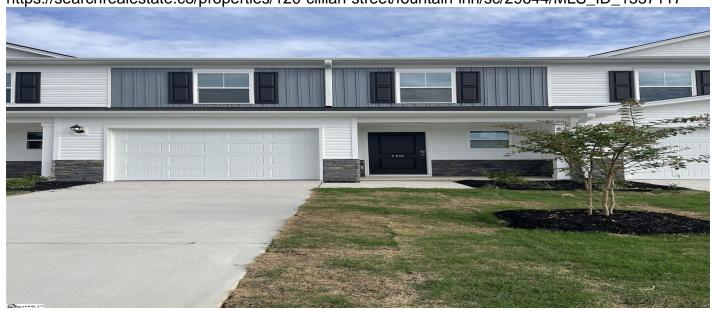

# 120 Cillian Street, Fountain Inn, 29644, SC

https://searchrealestate.co/properties/120-cillian-street/fountain-inn/sc/29644/MLS\_ID\_1557117

## **Price - \$229,900**

| Bedrooms | Baths | Half Baths | SqFt | Lot Size | Year Built | DOM     |
|----------|-------|------------|------|----------|------------|---------|
| 3        | 2     | 1          | 1497 | 0.0500   | 2024       | 72 Days |

## **Description**

QUICK MOVE IN! Come home to a quaint community of 51 Townhomes. Open floor plans with large kitchen islands for entertaining family and guests with granite countertops, gas stove and refrigerator included. White shaker style cabinets for easy decorating with your favorite accent colors. Hard surface flooring in the main living areas are easy to clean and water resistant. Design package to include ceramic tile backsplash and pendant lighting in the kitchen. Exterior patio on the rear for relaxing at the end of the day. The owners suite is complete with an ensuite bath with quartz countertops and adult height sink. The flooring is ceramic tile with a 5' separate shower with bypass shower doors. Come and see the exciting Stoneycreek model! Townhome will be ready for closing06/30/2025