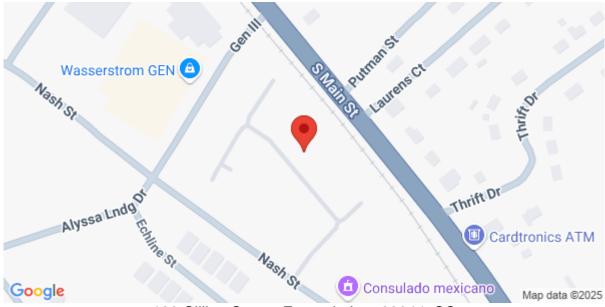

avorite accent colors. Hard surface flooring in the main living areas are easy to clean and water resistant. Design package to include ceramic tile backsplash and pendant lighting in the kitchen. Exterior patio on the rear for relaxing at the end of the day. The owners suite is complete with an ensuite bath with quartz countertops and adult height sink. The flooring is ceramic tile with a 5' separate shower with bypass shower doors. Come and see the exciting Stoneycreek model! Townhome will be ready for closing06/30/2025

## **SEE THIS PROPERTY**



## **James Schiller**

Realtor, Brand Name Real Estate

Phone: 18434788061

Email: jameseschiller@gmail.com

## **Check On Site**



https://searchrealestate.co/properties/120-cillian-street/fountain-inn/sc/29644/MLS\_ID\_1557117

## Location



120 Cillian Street, Fountain Inn, 29644, SC