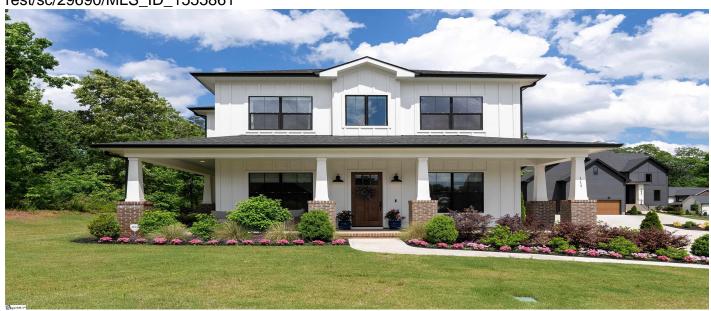

# 119 Pinelands Place, Travelers Rest, 29690, SC

https://searchrealestate.co/properties/119-pinelands-place/travelers-rest/sc/29690/MLS\_ID\_1555861

#### **Description**

Paris Mountain views near downtown Travelers Rest! Former model home, built in 2022 and meticulously maintained, this 4BR/3.5BA Craftsman in The Pinelands offers 3,253 sq. ft. of stylish, functional living on a spacious 0.70-acre lot. Highlights include hardwood floors, custom window treatments, smart home controls, tankless water heater, and an RV parking pad. The layout features a dedicated office, upstairs lounge, and a private lower-level suite with en suite bath and walk-in closet for multi-generational living or long-term guests. The chef's kitchen boasts abundant custom cabinetry, a massive pantry, and a butler's kitchen with wine fridge. Step onto the screened-in porch to enjoy peaceful mountain views. The large backyard offers room to add a pool, garden, or ADU. Just minutes from downtown Greenville and a short bike ride to the heart of Travelers Rest and the Swamp Rabbit Trail, this home blends natural beauty with modern ease—come take a look and fall in love.