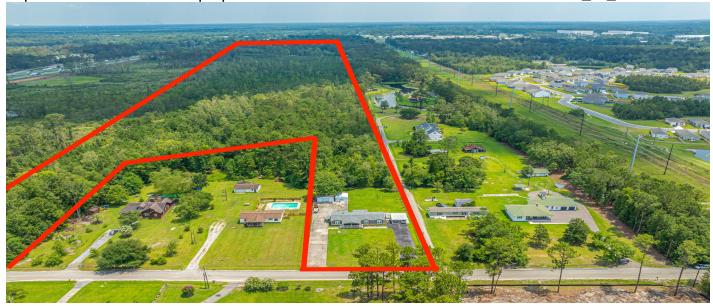

# 1184 Limehouse Lane, Ladson, 29456, SC

https://searchrealestate.co/properties/1184-limehouse-lane/ladson/sc/29456/MLS\_ID\_24019537

Price - \$3,494,310

Lot Size DOM

45.6300 379 Days

# **Description**

PRIME LOCATION!!!! Centrally located in the CHS region, this long awaited property is finally available for development. Consisting of two tracts of adjacent parcels totaling 45+/- acres. Additional adjacent parcels may also be available, Inquiries welcome.