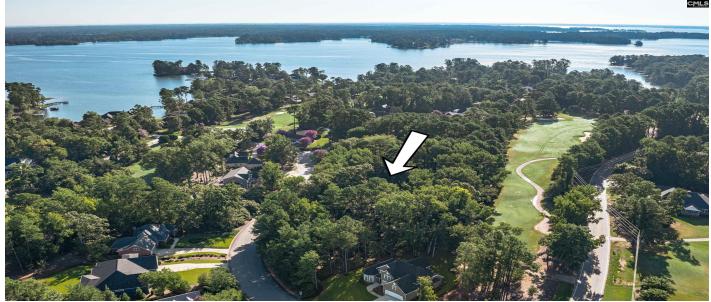

## **Description**

Beautiful Timberlake lots are hard to find and this beauty has over 66 feet of frontage on golf fairway #3. Plantation Summit subdivision is within the master community of Timberlake Plantation. Amenities only begin with the only golf course located on Lake Murray, oversized community pool, country club packed with activities and exquisite marina. This opportunity can be purchased in conjunction w/ the adjoining lot at 122 Lake Summit Dr. Together- these sought after lots make over .75 acre in Timberlake and Plantation Summit! Disclaimer: CMLS has not reviewed and, therefore, does not endorse vendors who may appear in listings.