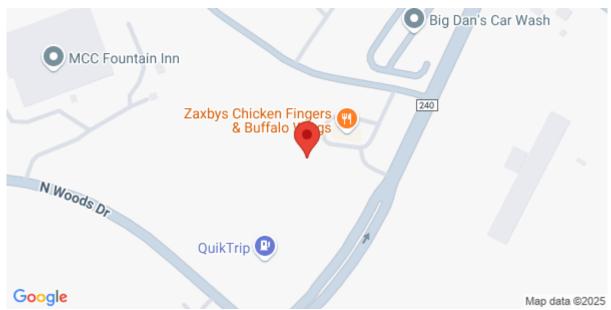

oment. Add a covered porch for those warm summer nights and use the family entry to control clutter. On the second floor, 4 large bedrooms await, with the option to change one to a cozy loft for more living and entertaining space. Your luxurious owner's suite can include a walk-in closet and spa-like double vanity bath. Come home to The Columbia today. Select from our professionally designed interior finishes with the help of our highly trained Sales Representative. You'll love how easy it is to get the home of your dreams!

# **SEE THIS PROPERTY**



## **James Schiller**

Realtor, Brand Name Real Estate

Phone: 18434788061

Email: jameseschiller@gmail.com

# **Check On Site**



https://searchrealestate.co/properties/117-nearside-drive/fountain-inn/sc/29644/MLS\_ID\_1557167

# Location



117 Nearside Drive, Fountain Inn, 29644, SC