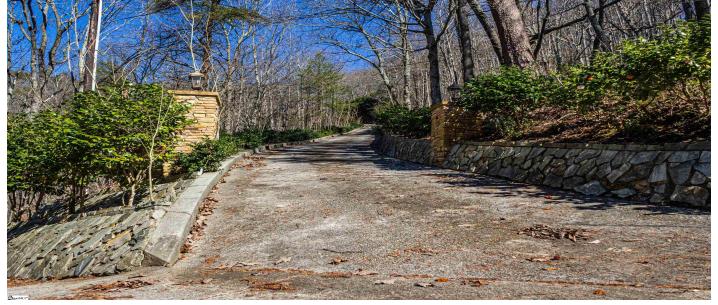

## Description

Rarely does a unique property like this become available on Paris Mountain. Privacy with a private street leading to the paved driveway which has a beautiful custom built stone wall running up one side of the driveway. Once on top you will experience breathtaking views south towards Greenville and Southwest towards Georgia. Cleared building site where the former house used to be. Natural spring flows over a small waterfall into a custom stone pond with fountain creating a peaceful place to sit and enjoy the sunsets. Private easement comes down from Altamont Road providing city water. Septic already in place. Bring your building plans and get started living the dream only few will ever be able to enjoy. Shown by appointment only.