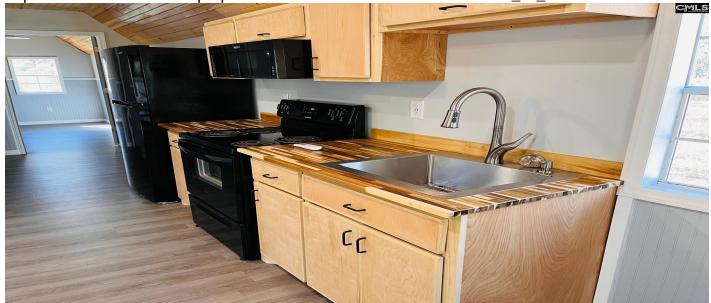

#### **Description**

Bring your RV! .85 acre lot with a water view and located close to Lake Murray. This large lot once had a double wide with septic and shares a well with the storage shed. Public water is now available. Shed unit also includes a separate septic for the full bath it has. Beautiful wood ceiling thru out with lots of added benefits. Bring your RV and camp all weekend. Such a cute weekend get away spot. Mobiles are welcome. Schedule your appointment today to view. Three separate tax map numbers are included. PO #206-26-01-224, #206-26-01-297, #206-26-01-298. Shed unit is unable to have a C/O per county restrictions. Across the street are 2 additional lots located on the water with a dock permit. Disclaimer: CMLS has not reviewed and, therefore, does not endorse vendors who may appear in listings.