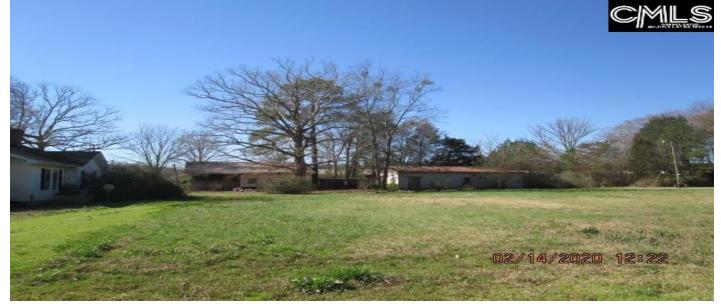

#### Description

4 acres on the corner of Mount Vernon Church road and Broad River road. Located next to Spring Hill School. 237ft. on Mount Vernon Church rd. and 574 f. on Broad River road. The topography is level. Chapin school district. Public water and sewer available. Lot has been cleared.