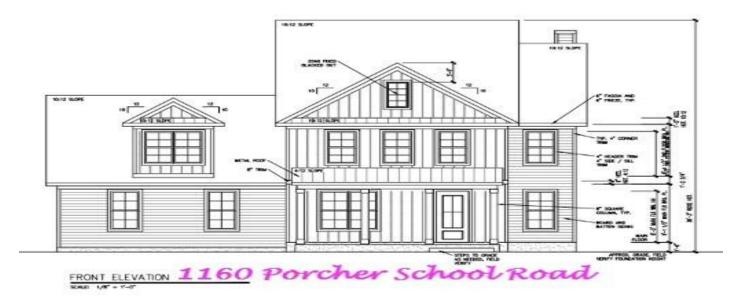

## **Description**

COMING SOON - brand new construction in Awendaw, just 10-min's to Mt. Pleasant! This spacious 2,723 sf home will be built on an elevated slab with 4 BR, 3.5 BA, 2-car garage on a spacious 0.63 acre lot. The Primary BR, laundry room and powder bath are on the main floor. Upstairs, there are 3 Guest BR's, 2 Full BA's and a huge Bonus room over the garage. Close to several public boat landings, Wando High School, Home Team BBQ and shopping! No HOA, CCR or flood insurance required!