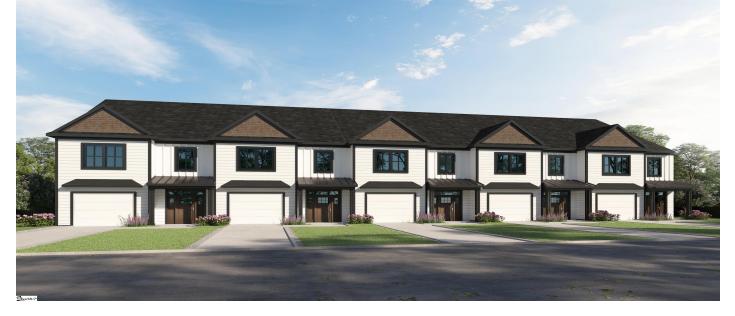

# 116 Marianne Lane, Easley, 29642, SC

https://searchrealestate.co/properties/116-marianne-lane/easley/sc/29642/MLS\_ID\_1558766

## Description

Stimulus Package Offered - Call for Details. INTERIOR UNIT (5) in Pearson Commons Townhomes! 3 Bedroom - 2.5 Bath – Approx. 1904 SF - Smart Home Manager Package - 1-Car Garage w/ Opener & 1 Remote - 9' x 10' Concrete Patio - Architectural Shingles – Sodded Lawn – Ceiling Fans in Family Room & Primary Bedroom - 9-Foot Ceilings on Main Level - Luxury Vinyl Plank Flooring Throughout Main Level – Kitchen Features: 42" Kitchen Cabinetry w/ Knobs & Pulls, Granite Countertops & Stainless Steel Appliance Package. Quartz Vanities in All Full Baths -Double Sinks, Garden Tub & Separate Shower in Primary Bath. 1+8 Builders Warranty Included.