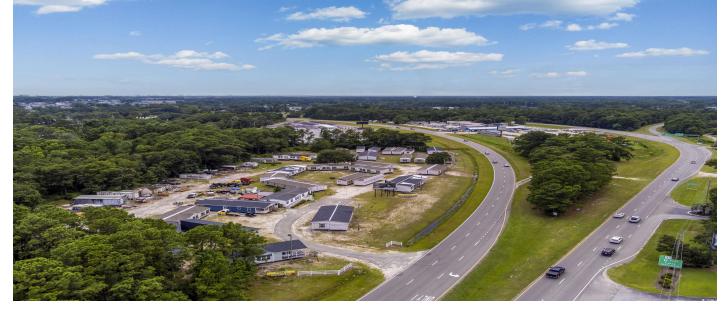

## Description

Little River... North Myrtle Beach... 5 Acre Commercial Track with Over 780 ft of Hwy 17 Road Frontage... Zoned Highway Commercial... Excellent Visibility and High Traffic Count with Over 30,000 Vehicles Passing Daily... This is One of the Last and Rare Opportunities for a Parcel of this Size with HC Zoning Close to North Myrtle Beach (1 Mile) and Little River... Property falls under Horry County Zoning and Building Codes... Excellent for Retail, Resort, Hotel, Mixed Use Retail/ Professional/ Residential, Restaurant, Automotive, Industrial, Professional Offices, Medical, Assisted Living or Residential Development. Close to Shoppes, Dining, Entertainment, Sport Grills, Golf, Fishing, Little River Intra Coastal Waterway (ICW) Water Front, North Myrtle Beach and All it has to Offer, and the Most Beautiful White Sandy Ocean Beaches of the Grand Strand.