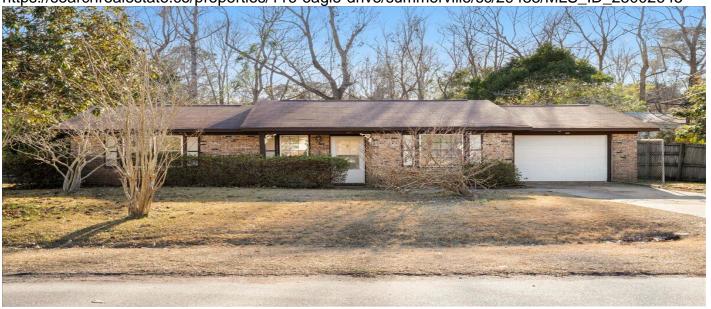

# 116 Eagle Drive, Summerville, 29485, SC

https://searchrealestate.co/properties/116-eagle-drive/summerville/sc/29485/MLS\_ID\_25002645

## **Price - \$259,999**

| Bedrooms | Baths | SqFt | Lot Size | Year Built | DOM      |
|----------|-------|------|----------|------------|----------|
| 3        | 1     | 1039 | 0.2400   | 1970       | 109 Days |

#### **Description**

Charming 3-Bedroom Home with Endless Potential - Near Downtown Summerville! No HOA!Looking for a home to make your own? This 3-bedroom, 1-bathroom gem is full of potential and ready for your personal touch! Nestled near the heart of downtown Summerville, this property offers the perfect blend of convenience and opportunity. Sitting on a huge fenced-in lot, there's plenty of space for outdoor activities, gardening, or even future expansion. Whether you're a first-time homebuyer or an investor looking for a project, this "as-is" sale is a fantastic opportunity to customize and create your dream space. Don't miss out on this chance to own a home in a prime location with room to grow. Schedule your showing today!