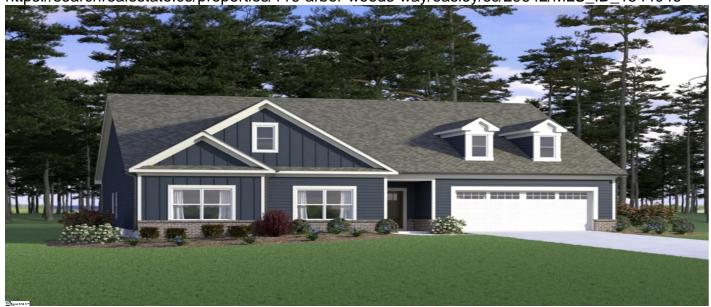

## **Description**

Beautiful new one-level home on an acre, in the highly desired Wren School District. Brand new Community Arbor Woods is featuring our Ellen plan, The entire open-design plan is filled with sunshine from walls of windows. Solid surface flooring flows throughout that's right NO carpet. The kitchen is a chefs dream right in the heart of this home with a large center island for everyone together around. White cabinetry/with a stained cabinet island feature soft-close doors, pull-out trash drawer, quartz kitchen countertops, ceramic tile backsplash, and a large walk-in pantry. Extend your entertaining to the covered 10'x33' back porch looks out to the rear yard. And the split bedroom design gives everyone their privacy, with one secondary bedroom having its own bathroom. There's gas heat, tankless gas water heater, and gas cooking. Under construction, Come visit this and other new homes at Arbor Woods.