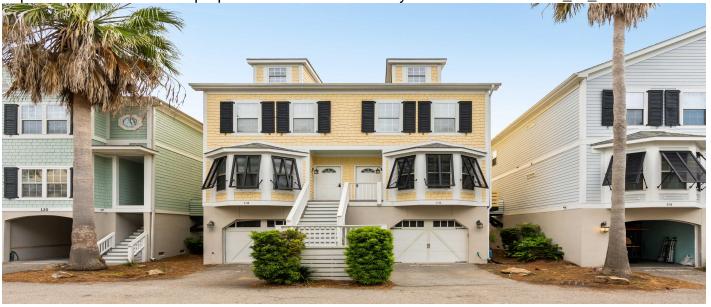

# 116 2nd Street, Folly Beach, 29439, SC

https://searchrealestate.co/properties/116-2nd-street/folly-beach/sc/29439/MLS\_ID\_25013433

### **Description**

116 Waters Edge is the turn-key Folly Beach property you've been waiting for! Conveniently located within a short walking distant to the bustling restaurants and shops of Center Street and the beach. The unit has recently many new upgrades to include new hardwood floors, appliances, quartz countertops, impact resistant windows and sliding doors, bathroom vanities & fixtures, new paint throughout and brand new furnishings. Enjoy beautiful sunrise views over the Folly River with peaks of the Morris Island lighthouse from your screened porch overlooking the marsh. The open floorplan affords seamless living with 10' ceilings on the main floor. All bedrooms are generously sized with ensuite bathrooms. The primary bedroom views of the river are spectacular from the private balcony. WatersEdge boasts a community pool overlooking the brand new dock facilities for your enjoyment. Don't miss this opportunity!