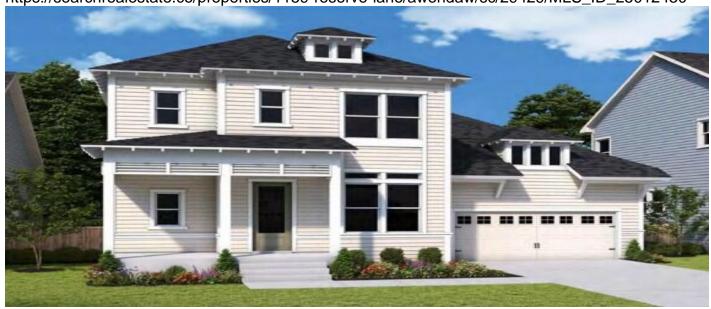

# 1159 Reserve Lane, Awendaw, 29429, SC

https://searchrealestate.co/properties/1159-reserve-lane/awendaw/sc/29429/MLS\_ID\_25012430

# Price - \$937,749

| Bedrooms | Baths | Half Baths | SqFt | Lot Size | Year Built | DOM     |
|----------|-------|------------|------|----------|------------|---------|
| 4        | 3     | 1          | 2864 | 0.4500   | 2025       | 61 Days |

## **Description**

\$40,000 incentive through July- alerady applied to pricing. Pond Homesite- Next to Open Space-almost 1/2 acre- on winding road. Take in the natural environment from this homesite. Boat storage within the community. The Haddrell is a main floor Owner's Retreat home with a Study with French Doors and a Flex Retreat Space. Design the spaces to meet your family needs- home office/den/playroom/media room. The gourmet kitchen with center island is where you will gather and make new memories- coffee to cocktails, breakfast to buffets. The double stacked cabinets provide tons of storage space. The floorplan flows fantastically for everday living and entertaining. The family room and dining spaces are light and bright. The screen porch extends your living space and overlooks the pond in back. Upstairs are 3 additional bedrooms, one with an ensuite bath. The flex retreat is great for upstairs residents.