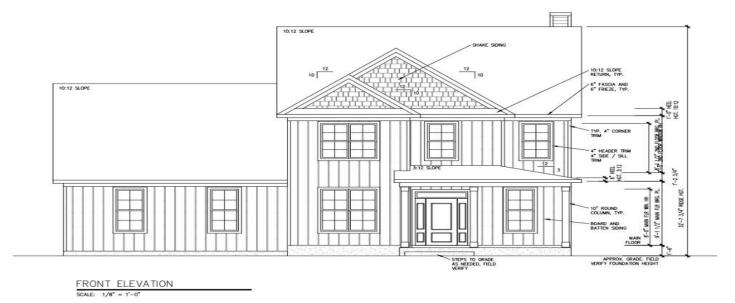

### Description

COMING SOON - brand new construction in Awendaw just 10-min's to Mt. Pleasant! This 2-story home will be built on an elevated slab with 3 BR, 2.5 BA, 2-car garage on approximately 4/10ths of an acre. Spacious floorplan! Primary BR and laundry room are on the main floor with 2 guest BR's upstairs including a huge Flex room. Close to several public boat landings, Wando High School, Home Team BBQ and shopping! No HOA, CCR or flood insurance required! Projected to be complete in Oct. 2025.

### Style

Traditional

### Price - \$627,732

| Bedrooms | Baths | Half Baths | SqFt | Lot Size | Year Built | DOM      |
|----------|-------|------------|------|----------|------------|----------|
| 3        | 2     | 1          | 2226 | 0.3900   | 2025       | 156 Days |