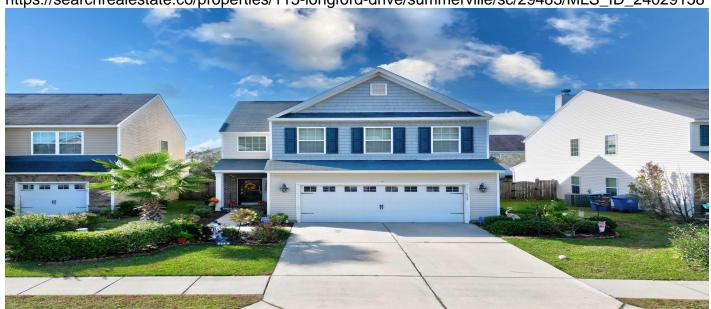

# 115 Longford Drive, Summerville, 29483, SC

https://searchrealestate.co/properties/115-longford-drive/summerville/sc/29483/MLS\_ID\_24029158

# Price - \$342,000

| Bedrooms | Baths | Half Baths | SqFt | Lot Size | Year Built | DOM      |
|----------|-------|------------|------|----------|------------|----------|
| 3        | 2     | 1          | 1824 | 0.1000   | 2012       | 153 Days |

## **Description**

Welcome to this beautiful home located in the highly desirable DD2 school district that features an open concept kitchen, living and dining area, perfect for entertaining. The family room features a gas fireplace, creating a warm ambiance for gatherings and hardwood floors. Upstairs, you will find Brand-New Carpet leading to the spacious primary bedroom, complete with a stylish tray ceiling. The primary bathroom offers a relaxing garden tub and a separate shower for your convenience. Enjoy the privacy of the fenced in backyard that is great for pets and/or kids.Located just minutes away from a variety of restaurants, grocery stores, and I-26, this home combines comfort and accessibility.Don't miss your chance to make it yours!