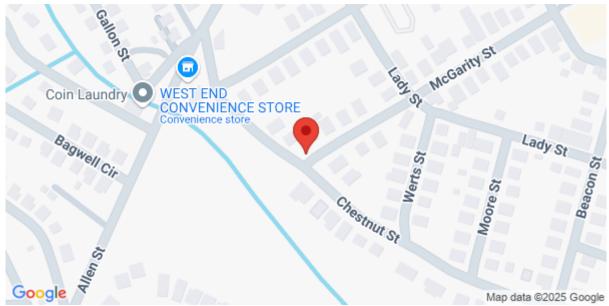

, and kitchen with walk in pantry on the first floor. Walking up to the second floor you will find the primary bedroom suite with a large walk in closet and spacious bathroom. Also included on the second floor is laundry room and large flex room. The flex room would function well as an office, workout room, rec room, or even nursery.....so many options to fit your lifestyle! On the third floor there are two large bedrooms with walk in closets and a Jack and Jill bathroom. These homes feature a variety of customization options.

# **SEE THIS PROPERTY**



### **James Schiller**

Realtor, Brand Name Real Estate

Phone: 18434788061

Email: jameseschiller@gmail.com

# **Check On Site**



https://searchrealestate.co/properties/114-lepak-lane/greenville/sc/29605/MLS\_ID\_1526208

### Location



114 Lepak Lane, Greenville, 29605, SC