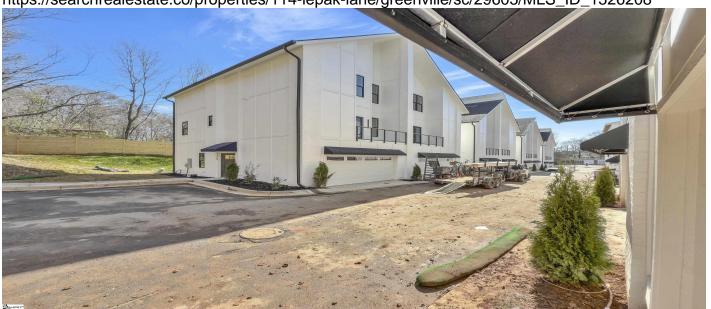

### **Description**

Looking to move downtown Greenville at an affordable price? Interested in adding an investment home to your portfolio? Wanting a home away from home when visiting town? Hue on Green is the spot for you! Located half a mile from Flour Field, you will fall in love with this contemporary community featuring 22 new townhomes. Phase 2 is ready for presale and boasts an incredible floor plan with 1885 sqft and a true two car garage. Each home is an end unit with a private walk out patio off the kitchen AND a balcony off the master. This open concept floor plan includes the living area, powder bath, and kitchen with walk in pantry on the first floor. Walking up to the second floor you will find the primary bedroom suite with a large walk in closet and spacious bathroom. Also included on the second floor is laundry room and large flex room. The flex room would function well as an office, workout room, rec room, or even nursery.....so many options to fit your lifestyle! On the third floor there are two large bedrooms with walk in closets and a Jack and Jill bathroom. These homes feature a variety of customization options.