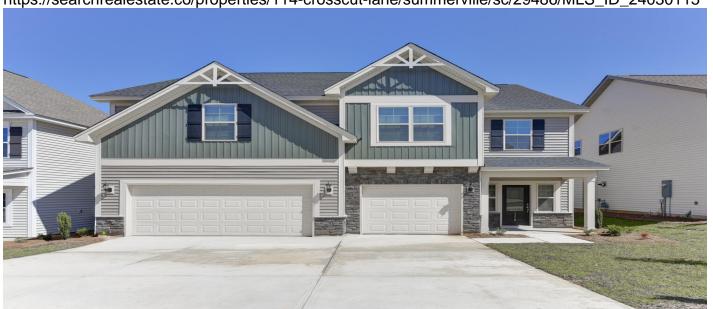

# 114 Crosscut Lane, Summerville, 29486, SC

https://searchrealestate.co/properties/114-crosscut-lane/summerville/sc/29486/MLS\_ID\_24030115

## Price - \$602,420

| Bedrooms | Baths | Half Baths | SqFt | Lot Size | Year Built | DOM      |
|----------|-------|------------|------|----------|------------|----------|
| 4        | 3     | 1          | 3280 | 0.1500   | 2024       | 167 Days |

## **Description**

The Warwick is a two-story home with four bedrooms and two and half baths. This home features a grand two-story entrance, formal dining room and flex room downstairs. The kitchen with bar top seating, island, and prep space is open to the dining room and spacious family room. The upstairs primary bedroom includes a private bath and dual closets. Three secondary bedrooms, all with walk-in closets, are also located upstairs along with the spacious loft and laundry room.