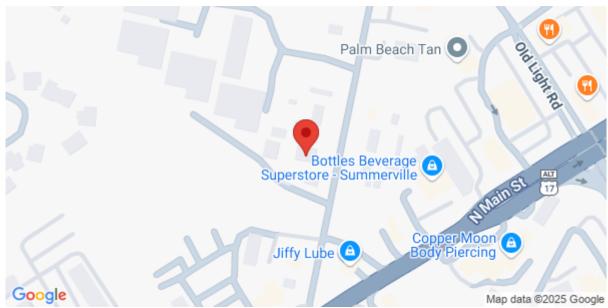

#### **Description**

Great business opportunity to be in the heart of Summerville! 0.692ac Lot located just off of N Main Street near EarthFare,on the road leading to the rear of Azalea Square with considerable traffic. G-B Zoning (General Business). Zone B 3 This property is U-shaped and would be an excellent location for a drive-thru! Zone B3 Value is on the lot. Home sell as is. Seller will not do any repair. Dot bought the front area to direct the traffic to the new circle that will be build by 2026. Traffic will be increase.

#### **Check On Site**

https://searchrealestate.co/properties/114-berkeley-circle/summerville/sc/29483/MLS\_ID\_23000210

Location

114 Berkeley Circle, Summerville, 29483, SC