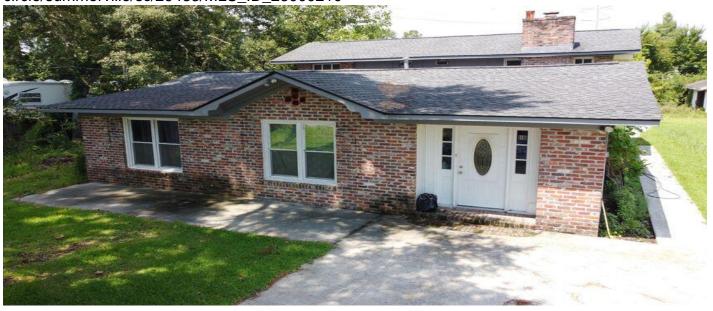

### **Price - \$795,000**

| Bedrooms | Baths | SqFt | Lot Size | Year Built | DOM      |
|----------|-------|------|----------|------------|----------|
| 5        | 2     | 2794 | 0.6900   | 1968       | 931 Days |

#### **Description**

Great business opportunity to be in the heart of Summerville! 0.692ac Lot located just off of N Main Street near EarthFare,on the road leading to the rear of Azalea Square with considerable traffic. G-B Zoning (General Business). Zone B 3 This property is U-shaped and would be an excellent location for a drive-thru! Zone B3 Value is on the lot. Home sell as is. Seller will not do any repair. Dot bought the front area to direct the traffic to the new circle that will be build by 2026. Traffic will be increase.