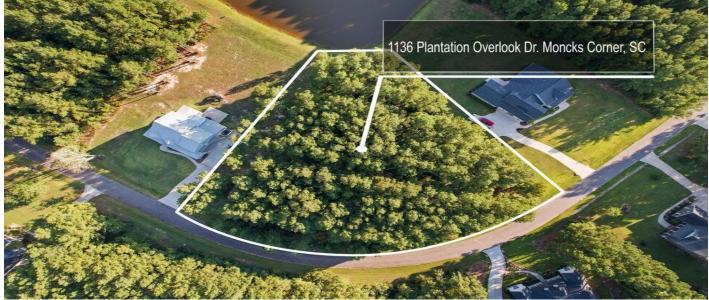

# 1136 Plantation Overlook Drive, Moncks Corner, 29461, SC

https://searchrealestate.co/properties/1136-plantation-overlook-drive/moncks-corner/sc/29461/MLS\_ID\_25000320

### Description

A large 1.323 acre lot in the upscale gated Wassamassaw Plantation. Enjoy easy living in this quiet, gated community which has a community fishing pier, amenity center with swimming pool, grill/picnic area, walking trails, and much more. Build your dream home here!! You will be able to wake up each morning to the tranquil sounds of nature and a beautiful view of the pond in the rear of your property. It is situated in a friendly community not far the highly sought after Cane Bay schools. This property is located just minutes from Volvo. It is located just 20 minutes to Boeing and both sites of Joint Base Charleston, CSU, Trident Technical College, 30 minutes to downtown Charleston and all beaches. You will be a few minutes from all fisherman's dreams at Cypress Gardens, Bushy Park(Fresh and salt water sides of the Cooper River), Lake Moultrie, and Tail Race Canal. This is absolutely a must see friendly community!!!