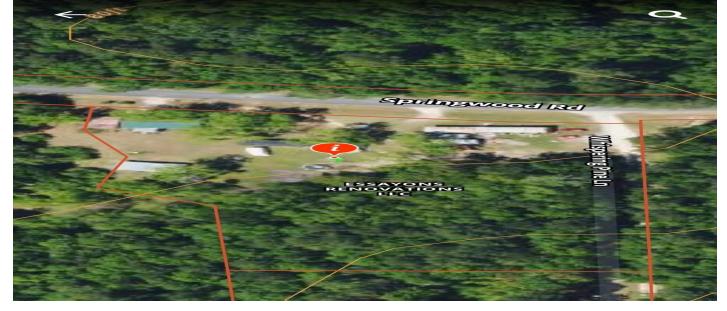

### Description

3 lots are being used for mobile home lot rentals..2 homes are owner occupied and 1 home is being owner financed to the tenants. Please do not bother tenants