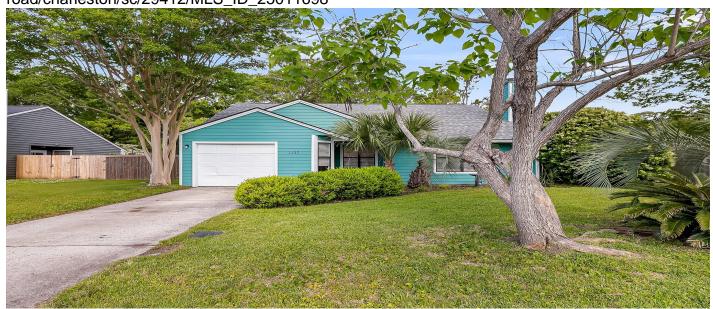

# 1135 Shoreham Road, Charleston, 29412, SC

https://searchrealestate.co/properties/1135-shoreham-road/charleston/sc/29412/MLS\_ID\_25011698

### **Description**

Charming Renovated Home in Prime James Island Location - Just 5-6 Miles from Downtown Charleston and Folly Beach! Welcome to 1135 Shoreham Road, a beautifully updated one-story home offering the perfect blend of comfort and convenience. Step inside to discover an open floor plan with luxury vinyl plank flooring, vaulted ceilings, and a bright, airy feel throughout. The kitchen shines with granite countertops, stainless steel appliances, a large undermount sink, a pantry, and plenty of workspace for cooking and entertaining. The primary suite offers a walk-in closet with custom shelving and a private en suite bath. Two additional bedrooms and a full hall bath complete the smart, functional layout. Recent updates provide added peace of mind, making this home truly move-in ready. Set on nearly a quarter-acre lot, the backyard is fully fenced and features a patio for outdoor living along with a storage shed for extra convenience. Plus, no HOA!