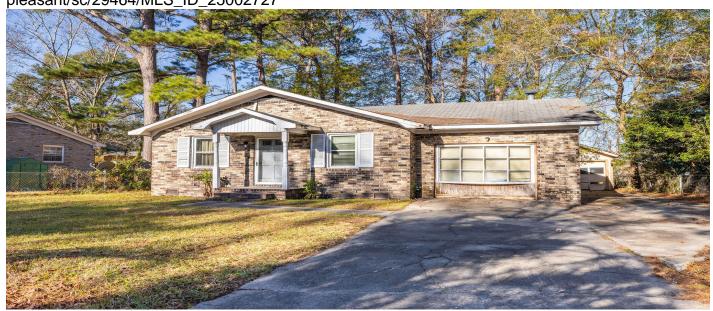

# 1134 Shadow Drive, Mount Pleasant, 29464, SC

https://searchrealestate.co/properties/1134-shadow-drive/mount-pleasant/sc/29464/MLS\_ID\_25002727

# Price - \$590,000

| Bedrooms | Baths | Half Baths | SqFt | Lot Size | Year Built | DOM     |
|----------|-------|------------|------|----------|------------|---------|
| 3        | 1     | 1          | 1378 | 0.1500   | 1973       | 29 Days |

### **Description**

Highly desirable location in Mount Pleasant, just minutes from the stunning beaches of Sullivan's Island and Isle of Palms. Enjoy convenient access to I-526 and Highway 17 for easy commuting. This expansive cul-de-sac lot offers privacy and ample space, while the spacious garage provides room for a workshop or extra storage. A fantastic opportunity for buyers looking to renovate or restore--home is being sold AS IS. Don't miss the chance to create your dream home in this sought-after area!